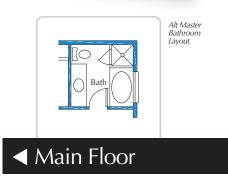

## ROOMS

Bedrooms: 3

**Bathrooms:** Base Layout: 1 Full, 13/4

Alternate Layout: 2 Full