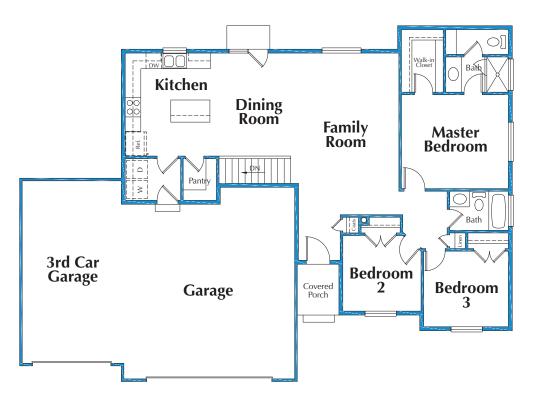

## ROOMS

Bedrooms: 3

**Bathrooms:** Base Layout: 1 Full, 13/4

Alternate Layout: 2 Full

## **SQUARE FOOTAGE**

Main Level: 1,396 sq. ft.

**Basement:** 1,382 sq. ft. – *Unfinished* 

**Garage:** 838 sq. ft.

**Total:** 1,396 sq. ft. – *Finished* 

3,616 sq. ft. - Area