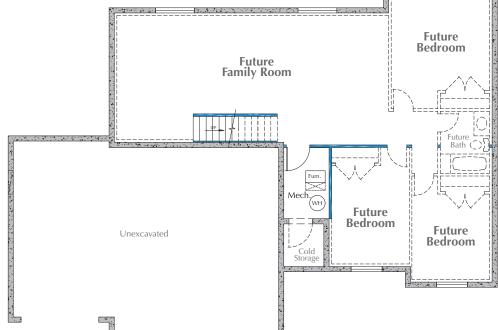

## **SQUARE FOOTAGE**

Main Level: 1,396 sq. ft.

**Basement:** 1,382 sq. ft. – *Unfinished* 

**Garage:** 838 sq. ft.

**Total:** 1,396 sq. ft. – *Finished* 

3,616 sq. ft. - Area