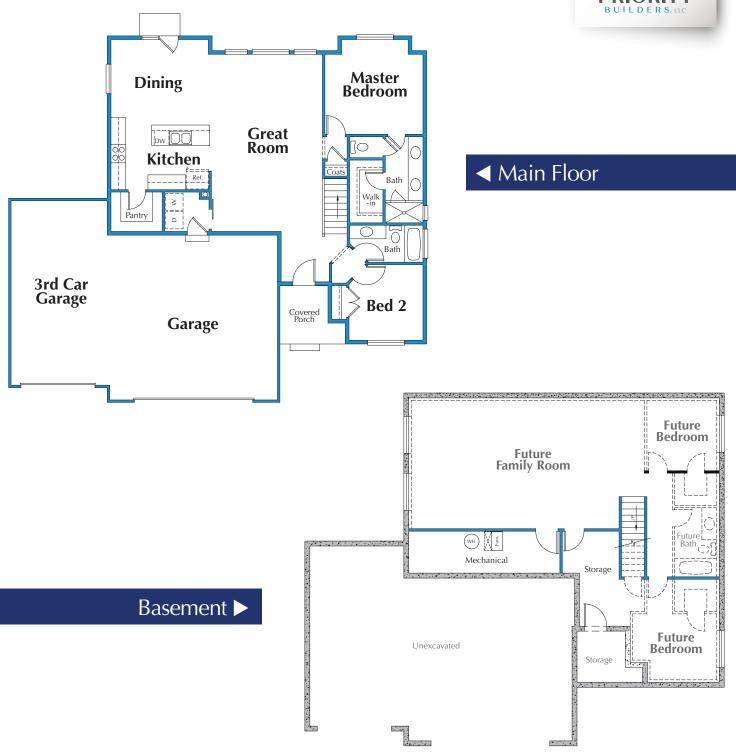

Model Specifications

## **ROOMS**

Bedrooms: 2

Bathrooms: 1 Full, 13/4

## **SQUARE FOOTAGE**

Main Level: 1,364 sq. ft.

**Basement:** 1,294 sq. ft. – *Unfinished* 

Garage: 840 sq. ft.

**Total:** 1,364 sq. ft. – *Finished* 

3,498 sq. ft. - Area