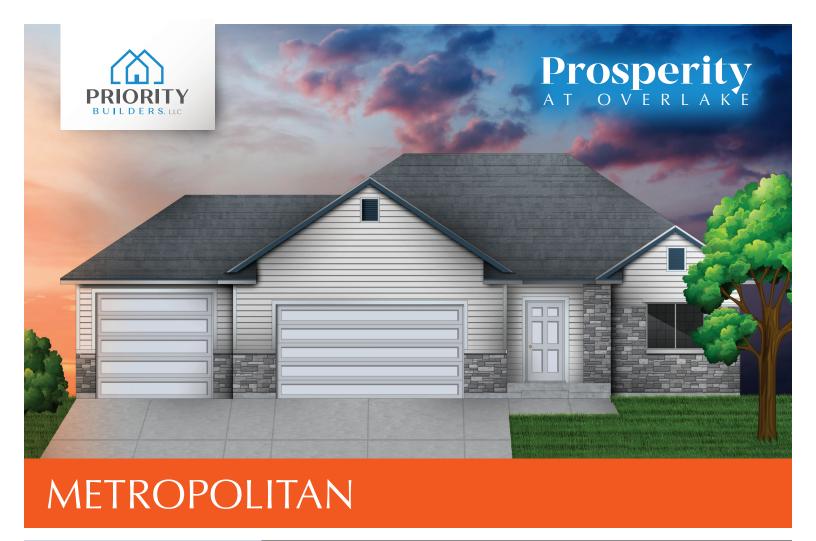

Model Specifications

## **ROOMS**

Bedrooms: 2

Bathrooms: 1 Full, 13/4

## **SQUARE FOOTAGE**

Main Level: 1,364 sq. ft.

**Basement:** 1,294 sq. ft. – *Unfinished* 

Garage: 840 sq. ft.

**Total:** 1,364 sq. ft. – *Finished* 

3,498 sq. ft. - Area